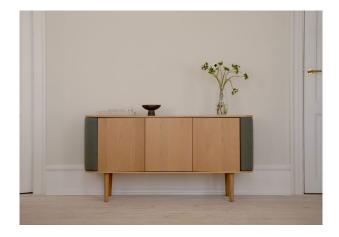

#### STORE YOUR MOST TREASURED ITEMS

Treasures is a customisable cabinet made from veneered oak. The curved sides of the cabinet have a customisable covering that gives Treasures a soft tactile touch. The customisable sides of the cabinet open as wings, that elegantly stores your fine liqueur or books. The storage compartments in the centre of the cabinet, each has one shelf, making it the perfect storage solution for your ceramics and porcelain.

Available in two sizes of 2- and 3-doors, in both natural, dark oak and black oak. The sides of the cabinet can be customised with venetian cane, textile or leather, making the stylish appearance flexible to match your personal style.