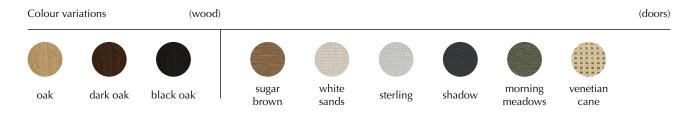

Available in two sizes of 2- and 3-doors, in both natural, dark oak and black oak. The sides of the cabinet can be customised with venetian cane, textile or leather, making the stylish appearance flexible to match your personal style.