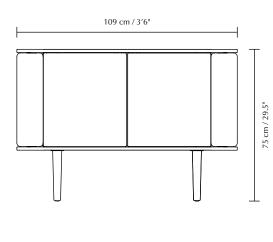

### DIMENSIONS (H × W × D)

Treasures 2-door: 75 × 109 × 43 cm / 29.5 × 42.9 × 16.9" Treasures 3-door:  $75 \times 150 \times 43$  cm /  $29.5 \times 59.1 \times 16.9$ "