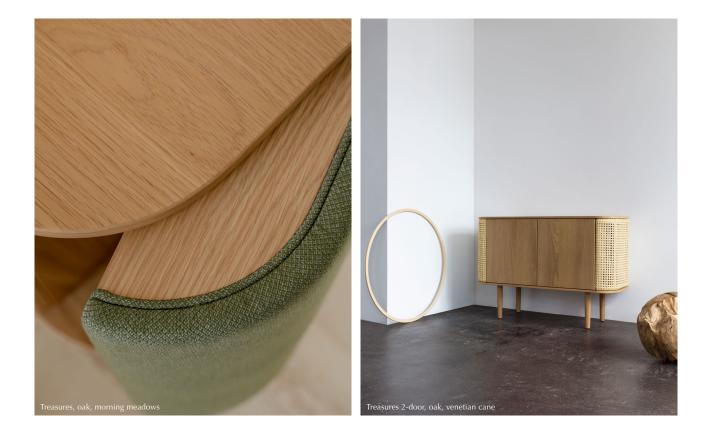

#### STORE YOUR MOST TREASURED ITEMS

Treasures is a customisable cabinet made from veneered oak. The curved sides of the cabinet have a customisable covering that gives Treasures a soft tactile touch. The customisable sides of the cabinet open as wings, that elegantly stores your fine liqueur or books. The storage compartments in the centre of the cabinet, each has one shelf, making it the perfect storage solution for your ceramics and porcelain.

Available in two sizes of 2- and 3-doors, in both natural, dark oak and black oak. The sides of the cabinet can be customised with venetian cane, textile or leather, making the stylish appearance flexible to match your personal style.