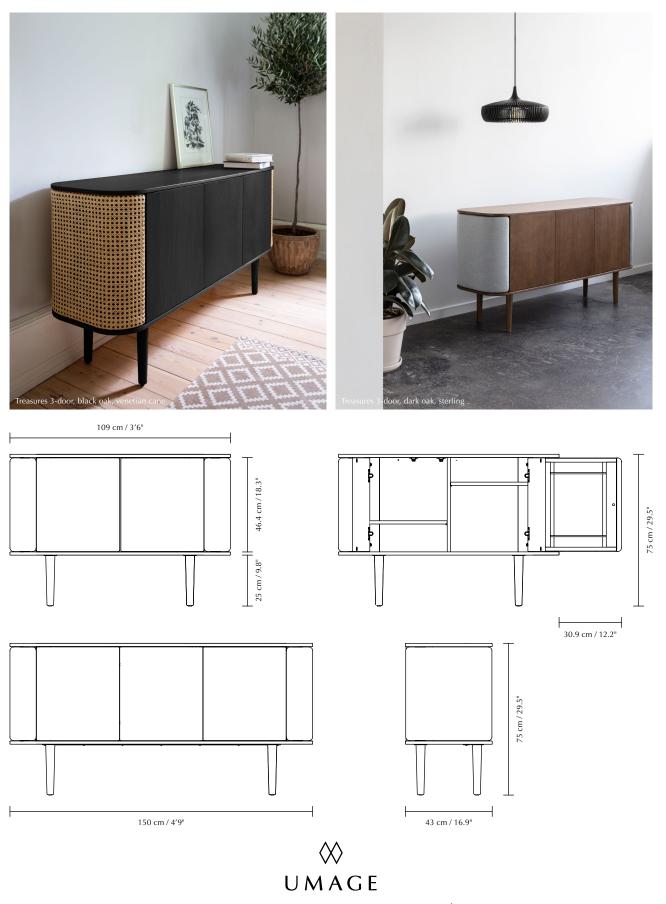

### DIMENSIONS (H × W × D)

Treasures 2-door: 75 × 109 × 43 cm / 29.5 × 42.9 × 16.9" Treasures 3-door:  $75 \times 150 \times 43$  cm /  $29.5 \times 59.1 \times 16.9$ "

#### WEIGHT INCL. PACKAGING M

Treasures 2-door: 34 kg / 75 lb Treasures 3-door: 47 kg / 103.6 lb Door: 9 kg / 19.8 lb