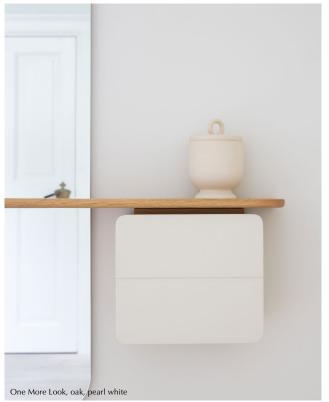

# ONE MORE LOOK | MIRROR

Designed by Jonas Søndergaard

One More Look is a light and airy mirror with a minimalistic Scandinavian feel and a number of added functions to meet the everyday needs of urban living.

Taking up minimal space, One More Look is ideal for hallways of all sizes and could also work well in the bedroom or in hotels and office corridors.

The elegant full-length mirror is just the right height for checking your whole appearance before you leave home and inside the stylish coloured cabinet is an extra removable hand-held mirror.

Smaller items like your keys, makeup, sunglasses, bicycle lights and spare coins can be placed in in the leather tray in the cabinet.

Change the look of the One More Look mirror by changing the colour of the little cabinet door. By interchanging the colour of the door you can add new life to the design and your interior.