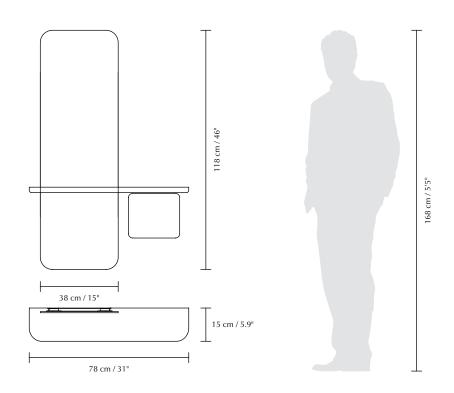

# DIMENSIONS ( $H \times W \times D$ )

 $118 \times 78 \times 15 \text{ cm} / 46 \times 31 \times 5.9$ "