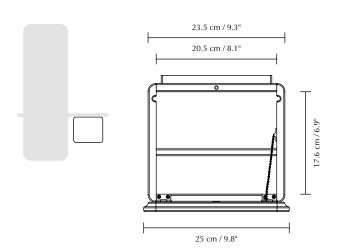

# DIMENSIONS ( $H \times W \times D$ )

 $118 \times 78 \times 15 \text{ cm} / 46 \times 31 \times 5.9$ "