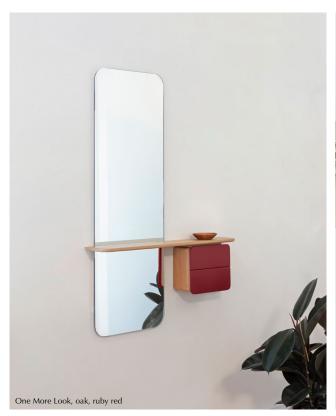

# ONE MORE LOOK | MIRROR

Designed by Jonas Søndergaard

One More Look is a light and airy mirror with a minimalistic Scandinavian feel and a number of added functions to meet the everyday needs of urban living.

Taking up minimal space, One More Look is ideal for hallways of all sizes and could also work well in the bedroom or in hotels and office corridors.

The elegant full-length mirror is just the right height for checking your whole appearance before you leave home and inside the stylish coloured cabinet is an extra removable hand-held mirror.

Smaller items like your keys, makeup, sunglasses, bicycle lights and spare coins can be placed in in the leather tray in the cabinet.

Change the look of the One More Look mirror by changing the colour of the little cabinet door. By interchanging the colour of the door you can add new life to the design and your interior.

You can select from a palette of ten colours or opt for the elegance of full oak or the allure of the Venetian cane door.

Find more info on our website umage.com