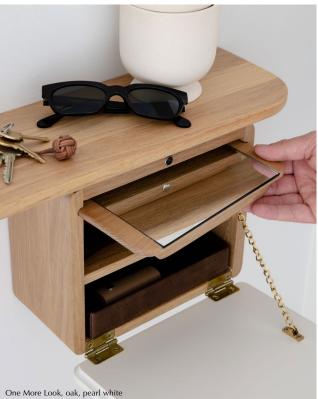

Taking up minimal space, One More Look is ideal for hallways of all sizes and could also work well in the bedroom or in hotels and office corridors.

The elegant full-length mirror is just the right height for checking your whole appearance before you leave home and inside the stylish coloured cabinet is an extra removable hand-held mirror.

Smaller items like your keys, makeup, sunglasses, bicycle lights and spare coins can be placed in in the leather tray in the cabinet.

Change the look of the One More Look mirror by changing the colour of the little cabinet door. By interchanging the colour of the door you can add new life to the design and your interior.