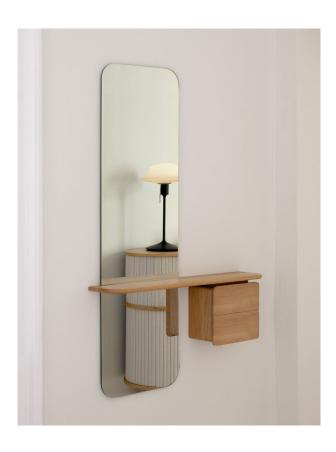

# ONE MORE LOOK | MIRROR

Designed by Jonas Søndergaard

One More Look is a light and airy mirror with a minimalistic Scandinavian feel and a number of added functions to meet the everyday needs of urban living.

Taking up minimal space, One More Look is ideal for hallways of all sizes and could also work well in the bedroom or in hotels and office corridors.

The elegant full-length mirror is just the right height for checking your whole appearance before you leave home and inside the stylish coloured cabinet is an extra removable hand-held mirror.

Smaller items like your keys, makeup, sunglasses, bicycle lights and spare coins can be placed in in the leather tray in the cabinet.

Change the look of the One More Look mirror by changing the colour of the little cabinet door. By interchanging the colour of the door you can add new life to the design and your interior.

You can select from a palette of ten colours or opt for the elegance of full oak or the allure of the Venetian cane door.

Find more info on our website umage.com