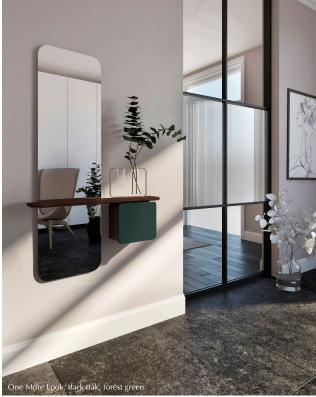

# ONE MORE LOOK | MIRROR

Designed by Jonas Søndergaard

One More Look is a light and airy mirror with a minimalistic Scandinavian feel and a number of added functions to meet the everyday needs of urban living.

Taking up minimal space, One More Look is ideal for hallways of all sizes and could also work well in the bedroom or in hotels and office corridors.

The elegant full-length mirror is just the right height for checking your whole appearance before you leave home and inside the stylish coloured cabinet is an extra removable hand-held mirror.

Smaller items like your keys, makeup, sunglasses, bicycle lights and spare coins can be placed in in the leather tray in the cabinet.

Change the look of the One More Look mirror by changing the colour of the little cabinet door. By interchanging the colour of the door you can add new life to the design and your interior.

You can select from a palette of ten colours or opt for the elegance of full oak or the allure of the Venetian cane door.

Find more info on our website umage.com