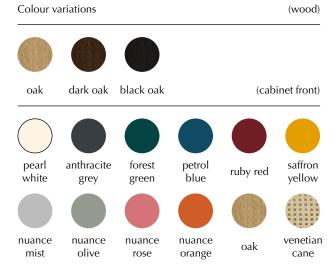

# ORDERING INFORMATION

| ORDERING INFORMATION                  |               |
|---------------------------------------|---------------|
| Oak pearl white                       | #5620C5620-1  |
| Oak anthracite grey                   | #5620C5620-2  |
| Oak forest green                      | #5620C5620-3  |
| Oak petrol blue                       | #5620C5620-4  |
| Oak ruby rose                         | #5620C5620-5  |
| Oak saffron yellow                    | #5620C5620-6  |
| Oak nuance mist                       | #5620C5620-7  |
| Oak nuance olive                      | #5620C5620-8  |
| Oak nuance rose                       | #5620C5620-9  |
| Oak nuance orange                     | #5620C5620-10 |
| Oak                                   | #5620C5620-11 |
| Oak venetian cane                     | #5620C5620-12 |
| Dark oak pearl white                  | #5820C5620-1  |
| Dark oak anthracite grey              | #5820C5620-2  |
| Dark oak forest green                 | #5820C5620-3  |
| Dark oak petrol blue                  | #5820C5620-4  |
| Dark oak ruby rose                    | #5820C5620-5  |
| Dark oak saffron yellow               | #5820C5620-6  |
| Dark oak nuance mist                  | #5820C5620-7  |
| Dark oak nuance olive                 | #5820C5620-8  |
| Dark oak nuance rose                  | #5820C5620-9  |
| Dark oak nuance orange                | #5820C5620-10 |
| Black oak pearl white                 | #5108C5620-1  |
| Black oak anthracite grey             | #5108C5620-2  |
| Black oak forest green                | #5108C5620-3  |
| Black oak petrol blue                 | #5108C5620-4  |
| Black oak ruby rose                   | #5108C5620-5  |
| Black oak saffron yellow              | #5108C5620-6  |
| Black oak nuance mist                 | #5108C5620-7  |
| Black oak nuance olive                | #5108C5620-8  |
| Black oak nuance rose                 | #5108C5620-9  |
| Black oak nuance orange               | #5108C5620-10 |
| = = = = = = = = = = = = = = = = = = = |               |

You can select from a palette of ten colours or opt for the elegance of full oak or the allure of the Venetian cane door.

Find more info on our website umage.com