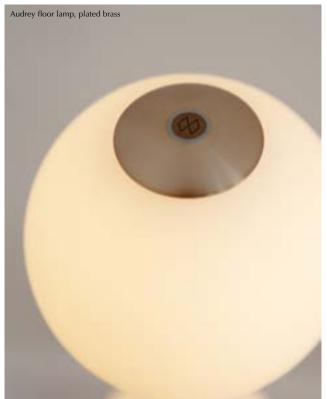

#### MATERIAL

Steel, aluminium, PC, ABS and opal glass Incl. 2.1 m / 6'9" black cord

With its brass details and mouthblown opal glass globes, the Audrey floor exudes a captivating warmth and elegance reminiscent of luminous pearls. The delicate globes gracefully diffuse light, creating a calming ambience.