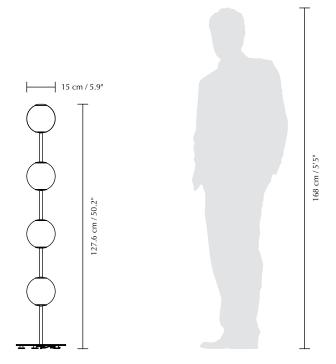

22.2 \times 18.5 \times 9.7$ "



## ASSEMBLY TIME

5 min - video guide at umage.com



### **MEDIA KIT**

Photos and press material Download at umage.presscloud.com



#### **ORDERING INFORMATION**

Audrey floor lamp

2257

Colour variations

26 cm / 10.2"



plated brass



# **AUDREY FLOOR LAMP**

Designed by Søren Ravn Christensen





Bring in an inviting elegance with the Audrey floor lamp. Meticulously designed to bring a sophisticated touch to the home, the Audrey floor will elevate your space with its exquisite details.

With its brass details and mouthblown opal glass globes, the Audrey floor exudes a captivating warmth and elegance reminiscent of luminous pearls. The delicate globes gracefully diffuse light, creating a calming ambience.

Find more info on our website umage.com