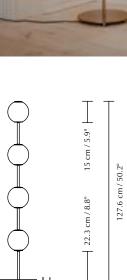

# **AUDREY FLOOR LAMP**

Designed by Søren Ravn Christensen







Floor lamp



## **DIMENSIONS**

Ø: 15 cm (26 cm) / 5.9" (10.2") H: 127.6 cm / 50.2"



# **MARKINGS, TESTS & CERTIFICATIONS**

CE, UKCA (for indoor use), IP2X



#### MATERIAL

Steel, aluminium, PC, ABS and opal glass Incl. 2.1 m / 6'9" black cord



#### WARRANTY

10-year warranty against manufacturer defects



### WEIGHT

5.3 kg / 11.7 lb



## WEIGHT INCL. PACKAGING

10.3 kg / 22.7 lb



## **LIGHT SOURCE**

30W LED panel built-in. 2700 K - 1740 lumen CRI: 91 50000 H. Dimmable



## PACKAGING DIMENSIONS (L $\times$ W $\times$ H)

 $56.3 \times 46.9 \times 24.6$  cm /  $22.2 \times 18.5 \times 9.7$ "



## ASSEMBLY TIME

5 min - video guide at umage.com



### **MEDIA KIT**

Photos and press material Download at umage.presscloud.com



#### **ORDERING INFORMATION**

Audrey floor la