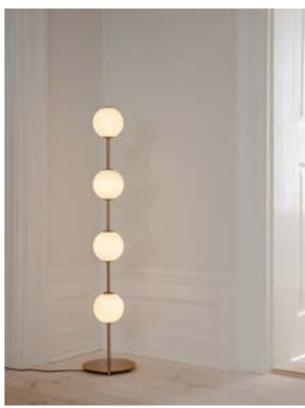

# **AUDREY FLOOR LAMP**

Designed by Søren Ravn Christensen

Floor lamp

# **AUDREY FLOOR LAMP**

Designed by Søren Ravn Christensen

Bring in an inviting elegance with the Audrey floor lamp. Meticulously designed to bring a sophisticated touch to the home, the Audrey floor will elevate your space with its exquisite details.

With its brass details and mouthblown opal glass globes, the Audrey floor exudes a captivating warmth and elegance reminiscent of luminous pearls. The delicate globes gracefully diffuse light, creating a calming ambience.