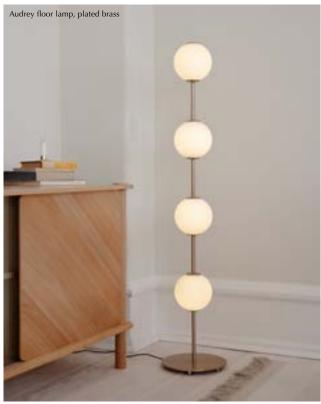

# **AUDREY FLOOR LAMP**

Designed by Søren Ravn Christensen

Floor lamp

## **DIMENSIONS**

Ø: 15 cm (26 cm) / 5.9" (10.2") H: 127.6 cm / 50.2"

# **AUDREY FLOOR LAMP**

Designed by Søren Ravn Christensen

Bring in an inviting elegance with the Audrey floor lamp. Meticulously designed to bring a sophisticated touch to the home, the Audrey floor will elevate your space with its exquisite details.

With its brass details and mouthblown opal glass globes, the Audrey floor exudes a captivating warmth and elegance reminiscent of luminous pearls. The delicate globes gracefully diffuse light, creating a calming ambience.