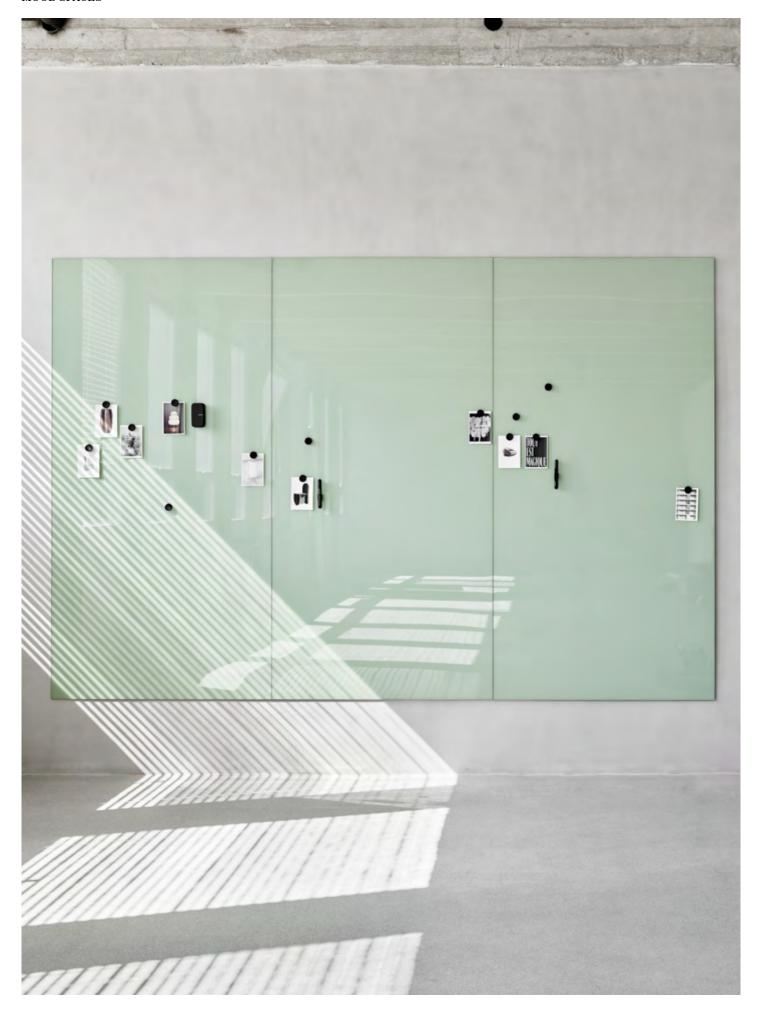

## MOOD SPACES

By connecting multiple mood walls, you can now create large continuous writing surfaces with seamless joints. Every board is magnetic and available in our 24 carefully selected colours. We use tempered low iron glass which eliminates all shades of green and gives the glass optimum finish and colour reproduction.

Concealed fittings
Depth from wall 12 mm
Tempered, low iron glass
MOOD-GLASS in 24 colours
Magnetic writing surface
EPD (EPD International): S-P-05335

| Article number       | Name                  | Size w x h mm | Weight kg |
|----------------------|-----------------------|---------------|-----------|
| 41537Z-2-colour code | MOOD SPACES, 2 boards | 2000 x 2000   | 61        |
| 41537Z-3-colour code | MOOD SPACES, 3 boards | 3000 x 2000   | 92        |
| 41537Z-4-colour code | MOOD SPACES, 4 boards | 4000 x 2000   | 123       |
| 41537Z-5-colour code | MOOD SPACES, 5 boards | 5000 x 2000   | 153       |