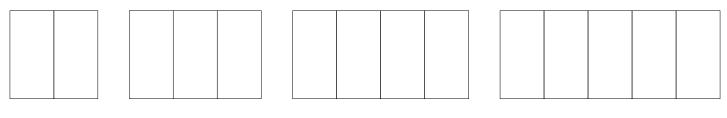

Concealed fittings
Depth from wall 12 mm
Tempered, low iron glass
MOOD-GLASS in 24 colours
Magnetic writing surface
EPD (EPD International): S-P-05335

| Article number       | Name                  | Size w x h mm | Weight kg |
|----------------------|-----------------------|---------------|-----------|
| 41537Z-2-colour code | MOOD SPACES, 2 boards | 2000 x 2000   | 61        |
| 41537Z-3-colour code | MOOD SPACES, 3 boards | 3000 x 2000   | 92        |
| 41537Z-4-colour code | MOOD SPACES, 4 boards | 4000 x 2000   | 123       |
| 41537Z-5-colour code | MOOD SPACES, 5 boards | 5000 x 2000   | 153       |

Custom colours available on request

 2000x 2000
 3000 x 2000
 4000 x 2000
 5000 x 2000

 41537Z-2
 41537Z-3
 41537Z-4
 41537Z-5