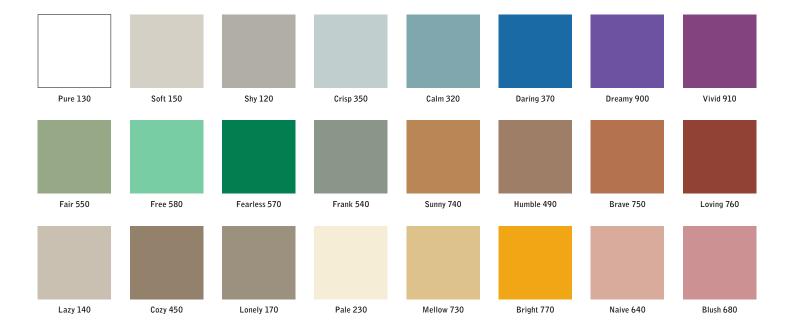

## MOOD SPACES

By connecting multiple mood walls, you can now create large continuous writing surfaces with seamless joints. Every board is magnetic and available in our 24 carefully selected colours. We use tempered low iron glass which eliminates all shades of green and gives the glass optimum finish and colour reproduction.

Custom colours available on request

 2000x 2000
 3000 x 2000
 4000 x 2000
 5000 x 2000

 41537Z-2
 41537Z-3
 41537Z-4
 41537Z-5