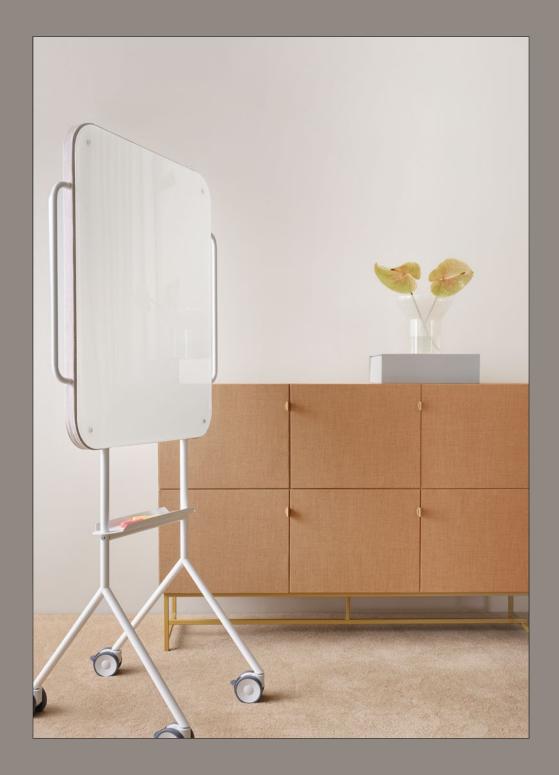

# Acoustic storage

Tone cabinets are sound dampening design pieces made to help built a balanced acoustic environment in the workplace or at home, ultimately making it easier to focus and concentrate.

Designed to absorb certain frequencies of sound where it is needed the most, our collection of acoustic furniture is designed to improve sound in the spaces that matters to you the most.

# TONE Cabinets 1650 x 700 550 x 700 1100 x 700 (21.7" x 27.6") (43.3" x 27.6") (65" x 27.6") 10-0507-L 10-1107-L 10-1607-L 550 x 1140 1650 x 1140 1100 x 1140 (65" x 44.9") (21.7" x 44.9") (43.3" x 44.9") 10-0511-L 10-1611-L 550 x 1140 1100 x 1140 1650 x 1140 (65" x 44.9") 10-1611-H (21.7" x 44.9") (43.3" x 44.9") 10-0511-H

### DIMENSIONS

550 x 1580

1100 x 1580

(21.7" x 62.2") (43.3" x 62.2") 10-0515-H 10-1115-H

| Tone Cabinet        |                     |                    |
|---------------------|---------------------|--------------------|
| Width:              | (21.7", 43.3", 65") | 550, 1100, 1650 mm |
| Height:             | (17.3", 34.6")      | 440, 880mm         |
| Height on base:     | (10.2",27.6")       | 260, 700 mm        |
| Depth:              | (16.5 <b>"</b> )    | 420 mm             |
| Interior dimensions |                     |                    |
| Width:              | (19.1")             | 485 mm             |
| Height:             | (15.2")             | 385 mm             |
| Depth:              | (14")               | 355 mm             |
|                     |                     |                    |

#### DESIGN

An MDF core with stone wool filling and external cover of fabric.