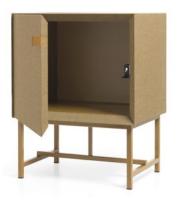

# Acoustic storage

Tone cabinets are sound dampening design pieces made to help built a balanced acoustic environment in the workplace or at home, ultimately making it easier to focus and concentrate.

Designed to absorb certain frequencies of sound where it is needed the most, our collection of acoustic furniture is designed to improve sound in the spaces that matters to you the most.

#### DESIGN

An MDF core with stone wool filling and external cover of fabric.