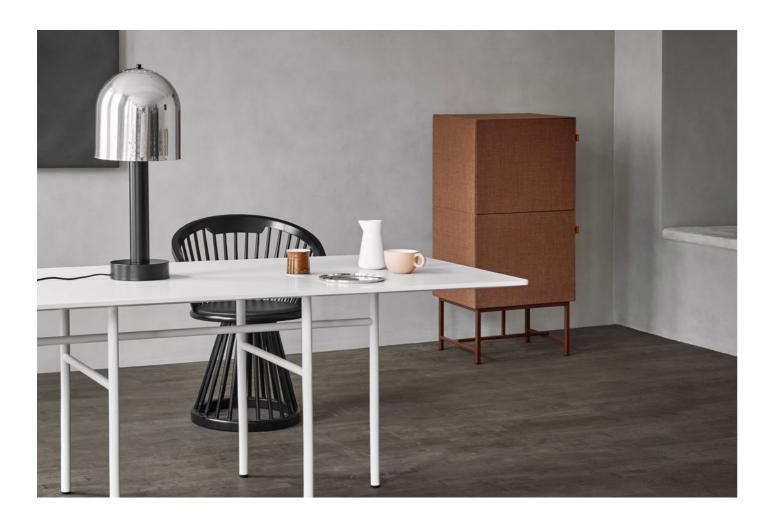

# Acoustic storage

Tone cabinets are sound dampening design pieces made to help built a balanced acoustic environment in the workplace or at home, ultimately making it easier to focus and concentrate.

Designed to absorb certain frequencies of sound where it is needed the most, our collection of acoustic furniture is designed to improve sound in the spaces that matters to you the most.

#### DESIGN

An MDF core with stone wool filling and external cover of fabric.