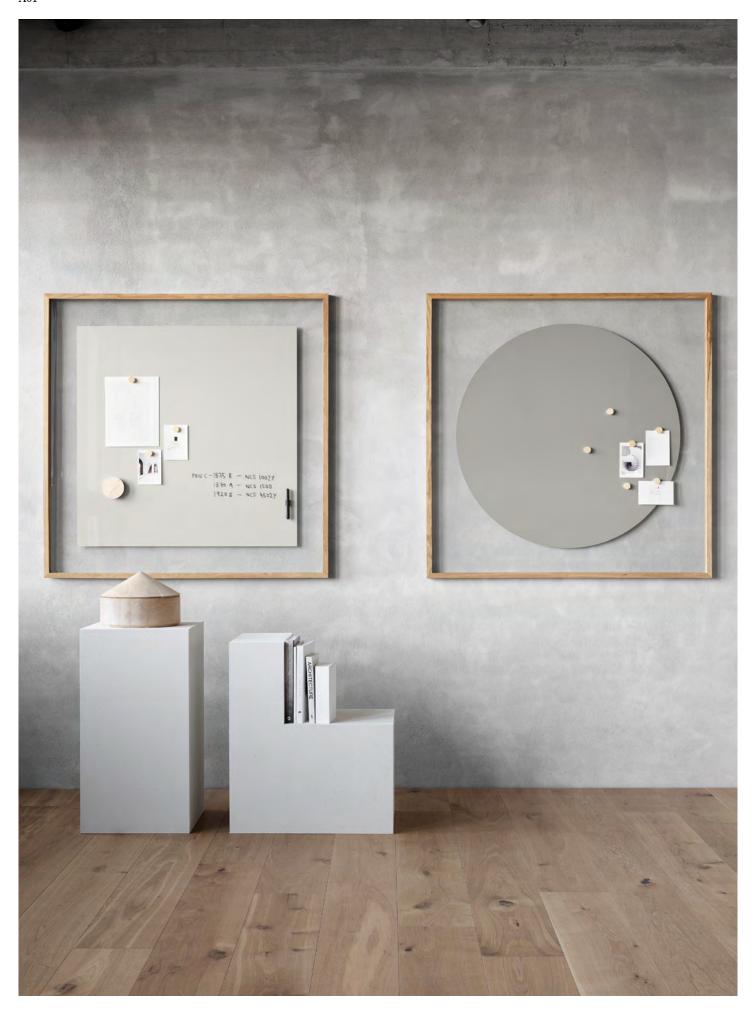

## LINTEX / A01

A premium writing board with a detached magnetic colour field surrounded by transparent glass. The solid oak frame elevates the glass from the wall and makes the colour field seemingly float freely. Designed by the Stockholm based design studio Afteroom.

MOOD-GLASS in 4 colour options Solid oak frame FSC Mix: FSC-C170086 Magnetic writing surface Depth from wall 50 mm Tempered, low iron glass

| Article number    | Name       | Size w x h mm    | Weight kg |
|-------------------|------------|------------------|-----------|
| 82000-colour code | A01        | 700 x 1000 x 50  | 17        |
| 82010-colour code | A01        | 1000 x 1000 x 50 | 23        |
| 82015-colour code | A01 Circle | 1000 x 1000 x 50 | 23        |