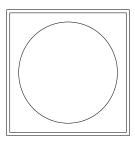

## LINTEX / A01

A premium writing board with a detached magnetic colour field surrounded by transparent glass. The solid oak frame elevates the glass from the wall and makes the colour field seemingly float freely. Designed by the Stockholm based design studio Afteroom.

MOOD-GLASS in 4 colour options Solid oak frame FSC Mix: FSC-C170086 Magnetic writing surface Depth from wall 50 mm Tempered, low iron glass

| Article number    | Name       | Size w x h mm    | Weight kg |
|-------------------|------------|------------------|-----------|
| 82000-colour code | A01        | 700 x 1000 x 50  | 17        |
| 82010-colour code | A01        | 1000 x 1000 x 50 | 23        |
| 82015-colour code | A01 Circle | 1000 x 1000 x 50 | 23        |

1000 x 1000 82010

1000 x 1000 82015

0ak

Pure (130)

Soft (150)

Shy (120)

Mellow (730)