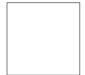

## LINTEX / A01

A premium writing board with a detached magnetic colour field surrounded by transparent glass. The solid oak frame elevates the glass from the wall and makes the colour field seemingly float freely. Designed by the Stockholm based design studio Afteroom.

MOOD-GLASS in 4 colour options Solid oak frame FSC Mix: FSC-C170086 Magnetic writing surface Depth from wall 50 mm Tempered, low iron glass

| Article number    | Name       | Size w x h mm    | Weight kg |
|-------------------|------------|------------------|-----------|
| 82000-colour code | A01        | 700 x 1000 x 50  | 17        |
| 82010-colour code | A01        | 1000 x 1000 x 50 | 23        |
| 82015-colour code | A01 Circle | 1000 x 1000 x 50 | 23        |

1000 x 1000 82010

1000 x 1000 82015

0ak

Pure (130)

Soft (150)

Shy (120)

Mellow (730)