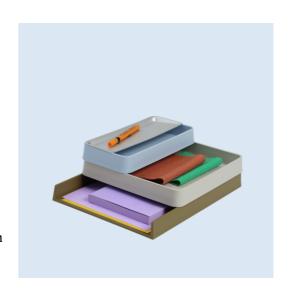

# **Arrange Desktop Series**

"We wanted to create a flexible system that allowed for us to organize things on a desk or shelf. A focal point in the design process was to make the design playful by encouraging the user to interact with it, using and reconfiguring the combination of trays, paired with an expression that is inspired by contemporary architecture. With its trays made in 100% recycled plastic and lids in cork and aluminum, the Arrange Desktop Series brings a forward-thinking perspective to modern storage."

**Environment** Indoor

Country of Production Denmark

 $\label{eq:Yes.} \textbf{Preassembled} \qquad \qquad Yes.$ 

**Description** The Arrange Desktop Series is a configurable design that brings elegant functionality to the home

 $office \ and \ workplace \ through \ its \ playful \ character \ and \ architectural \ expression. \ With \ its \ trays \ made$ 

using 100% recycled plastic alongside lids in either cork or anodized aluminum, the Arrange

Desktop Series brings a sustainable perspective to modern storage.

Material The trays are made using 100% recycled plastic mixed with color additives. The recycled plastic

comes from post-consumer waste. Cork lid in cork. Aluminum lid in anodized aluminum.