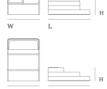

## **Dimensions**

## Configuration (

## Configuration 2

Length: 32 cm / 12.6" Height: 11 cm / 3.9" Width: 25 cm / 9.6"